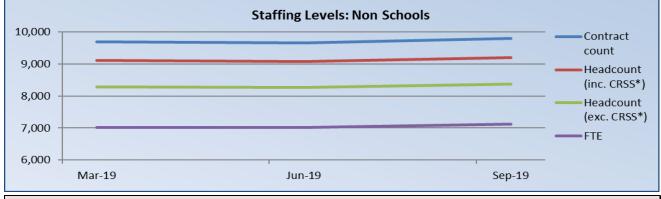

## Appendix 1 – Staffing

| Staffing Levels: The Non-Schools Workforce |         |         |         |          |             |  |  |  |  |
|--------------------------------------------|---------|---------|---------|----------|-------------|--|--|--|--|
|                                            | Mar-19  | Jun-19  | Sep-19  | Change N | /lar-Sep 19 |  |  |  |  |
| Contract count                             | 9,686   | 9,645   | 9,787   | 101      | 1.0%        |  |  |  |  |
| Headcount (inc. CRSS*)                     | 9,113   | 9,072   | 9,192   | 79       | 0.9%        |  |  |  |  |
| Headcount (exc. CRSS*)                     | 8,279   | 8,261   | 8,374   | 95       | 1.1%        |  |  |  |  |
| FTE                                        | 7,015.7 | 7,012.5 | 7,128.7 | 113      | 1.6%        |  |  |  |  |